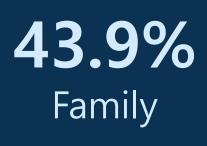

### **SURVEY RESULTS: OBSTACLES**

Obstacles to Digital evangelism participation Lack of interest (41%) Lack of contents (34%)