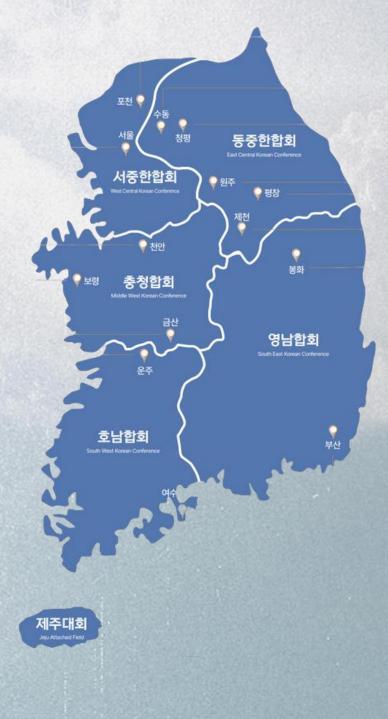

### KOREAN UNION CONFERENCE

## **DIGITAL EVANGELISM**

### in the Seventh-day Adventist Church in Korea



### LEE, SANGYONG

Paster

Korean Union Conference Communication / Digital Evangelism / Bible Correspondence School

### **PRESENTAION OVERVIEW**

Korea's digital environment and the role of the Adventist Church
 Survey results on Digital Evangelism and strategic approach
 Challenges and future tasks for the Korean Adventist Church





### **KOREA'S DIGITAL ENVIRONMENT**

## 98%

### Smartphone penetration rate in South Korea



### **KUC's Unified Structure**

- Consistent message delivery nationwide
- Efficient strategic cooperation
- Facilitation of large-scale digital evangelism campaigns

### **SURVEY RESULTS: PARTICIPATION STATUS**

# $\Lambda \Lambda \Lambda \Lambda \Lambda \Lambda \Lambda$

### Kakao Talk (Messenger)

YouTube

55.7%

**Participation rate in Digital Evangelism** 



### 85.5%

### 47.2%

### Main evangelism channels KakaoTalk (85.5%), YouTube (47.2%)



### **SURVEY RESULTS: CONTENT AND TARGET**



### Main content Video sermons and lectures (76.9%)



## 70.6% Friends



### **Evangelism targets** Friends (70.6%), Family (43.9%)





### **SURVEY RESULTS: OBSTACLES**



Obstacles to Digital evangelism participation Lack of interest (41%) Lack of contents (34%)



## STRATEGIC INITIATIVE