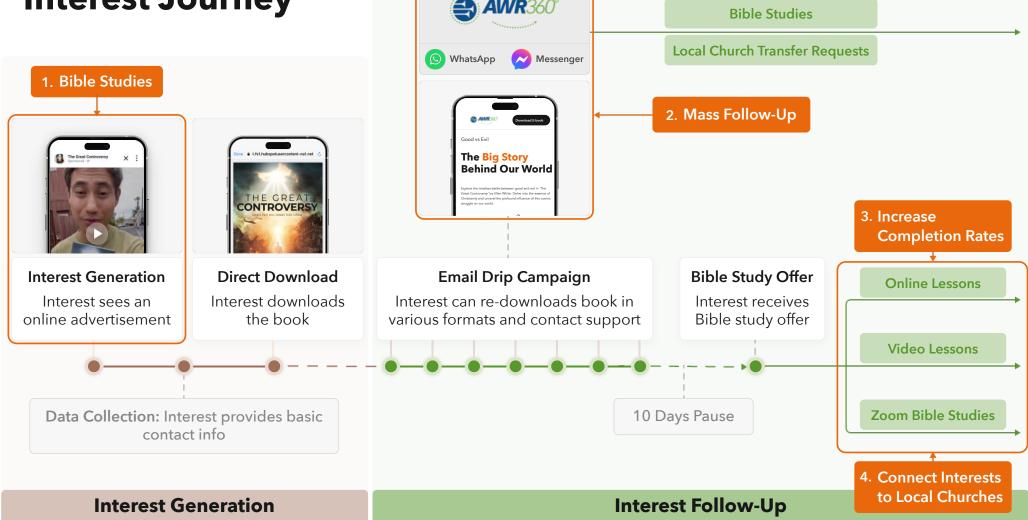

# **Components**

1 Interest Generation

2 Interest Qualification

**3** Global Interest Delivery System (GIDS)

**4** Local Interest Tracking Systems

# **Optimizations**

- 1 How can we increase the number of Bible study interests?
  - Advertise using direct Bible study offers
  - Integrate Bible study offers with Great Controversy email drip campaign
- 2 How can we provide efficient follow-up for a high volume of interests?
  - Automate Bible studies by using instant messengers
  - Limit use of human support to essential communication
- 3 How can we improve our Bible study completion rate?
  - Utilize mobile devices and instant messenger apps
  - Provide dynamic, interactive Bible study format
- 4 How can we connect a high volume of interests to local churches?
  - Develop a Global Interest Delivery System (GIDS)
  - Deliver interests to existing interest trackers used by local churches