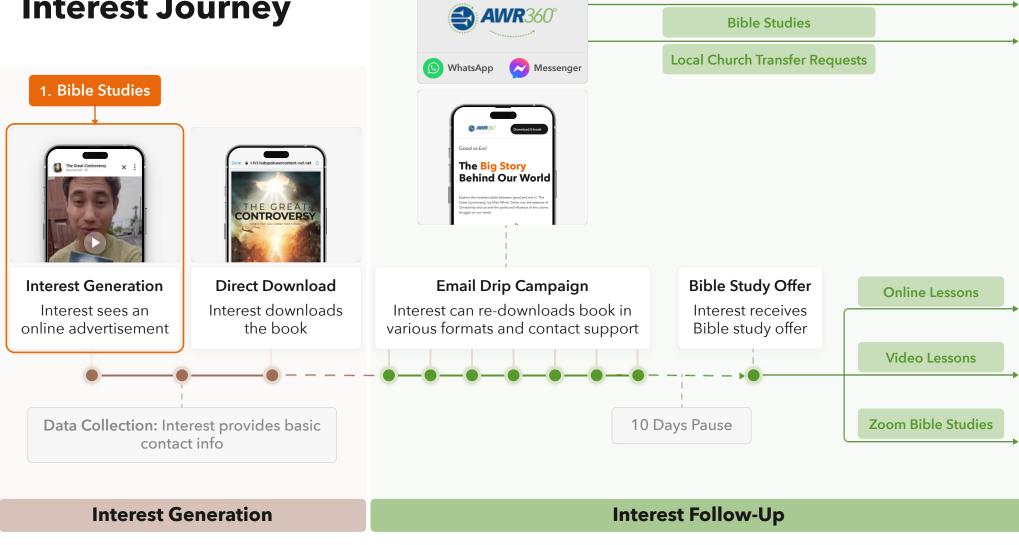

#### **Interest Generation**

## **Daily Downloads**

#### **Interest Generation**

Portuguese

1,817

Downloads Per Day

Spanish

1,430

Downloads Per Day

Japanese

#### **Conversations**

#### **Interest Follow-Up**

Interests requesting connection to a local church: 273

# **Bible Study Requests**

**Interest Follow-Up** 

**Zoom Studies** 

409

**Online Studies** 

875

**Masterclass** 

606

Personal Contact

146

**Interest Generation** 

**Interest Follow-Up** 