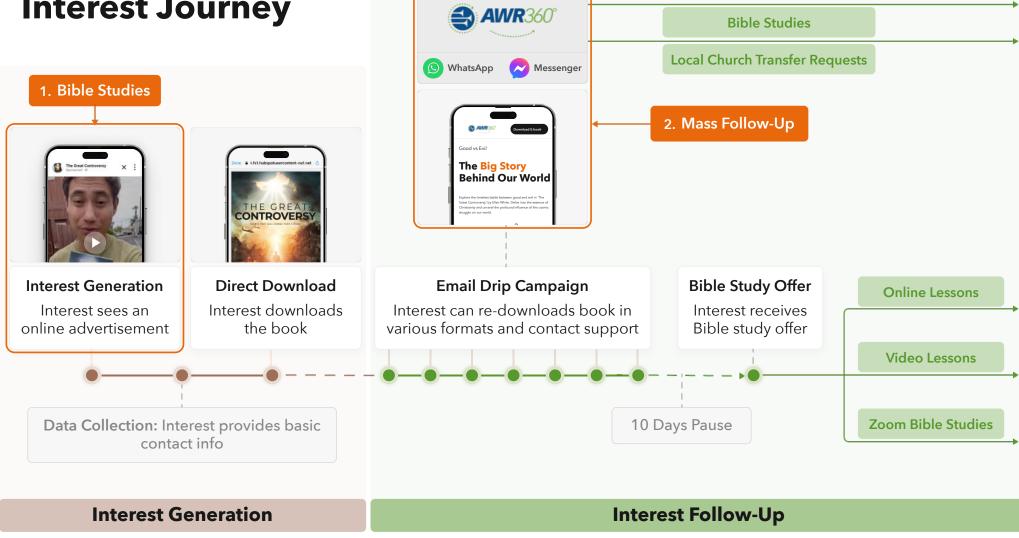

# **Optimizations**

- 1 How can we increase the number of Bible study interests?
  - Advertise using direct Bible study offers
  - Integrate Bible study offers with Great Controversy email drip campaign
- 2 How can we provide efficient follow-up for a high volume of interests?
  - Automate Bible studies by using instant messengers
  - Limit use of human support to essential communication
- 3 How can we improve our Bible study completion rate?
  - Utilize mobile devices and instant messenger apps
  - Provide dynamic, interactive Bible study format
- 4 How can we connect a high volume of interests to local churches?
  - Develop a Global Interest Delivery System (GIDS)
  - Deliver interests to existing interest trackers used by local churches