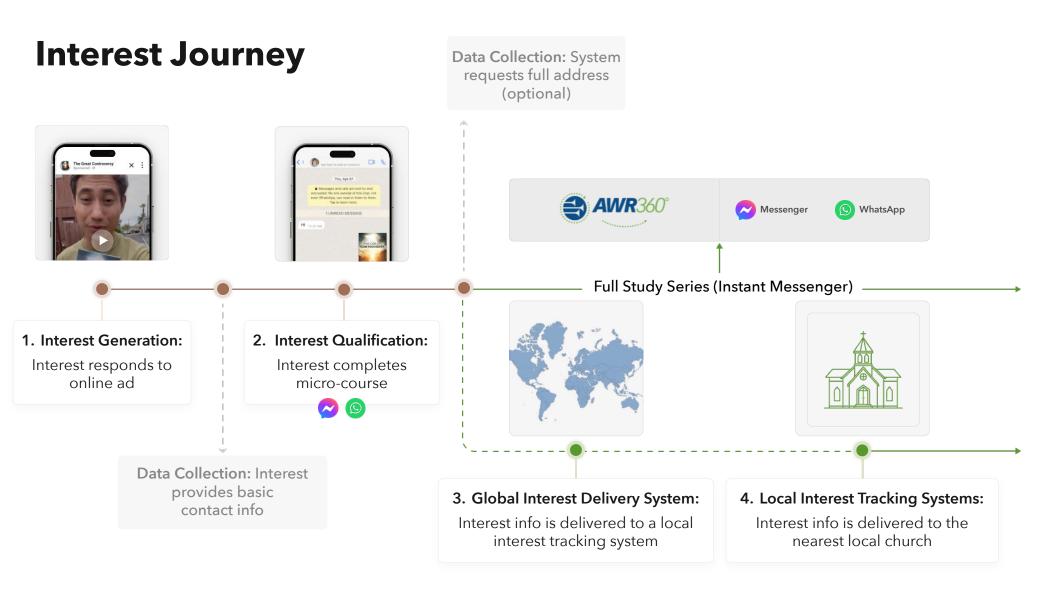

# **Components**

1 Interest Generation

2 Interest Qualification

**3** Global Interest Delivery System (GIDS)

**4** Local Interest Tracking Systems

# **Optimizations**

- 1 How can we increase the number of Bible study interests?
  - Advertise using direct Bible study offers
  - Integrate Bible study offers with Great Controversy email drip campaign
- 2 How can we provide efficient follow-up for a high volume of interests?
  - Automate Bible studies by using instant messengers
  - Limit use of human support to essential communication
- 3 How can we improve our Bible study completion rate?
  - Utilize mobile devices and instant messenger apps
  - Provide dynamic, interactive Bible study format
- 4 How can we connect a high volume of interests to local churches?
  - Develop a Global Interest Delivery System (GIDS)
  - Deliver interests to existing interest trackers used by local churches