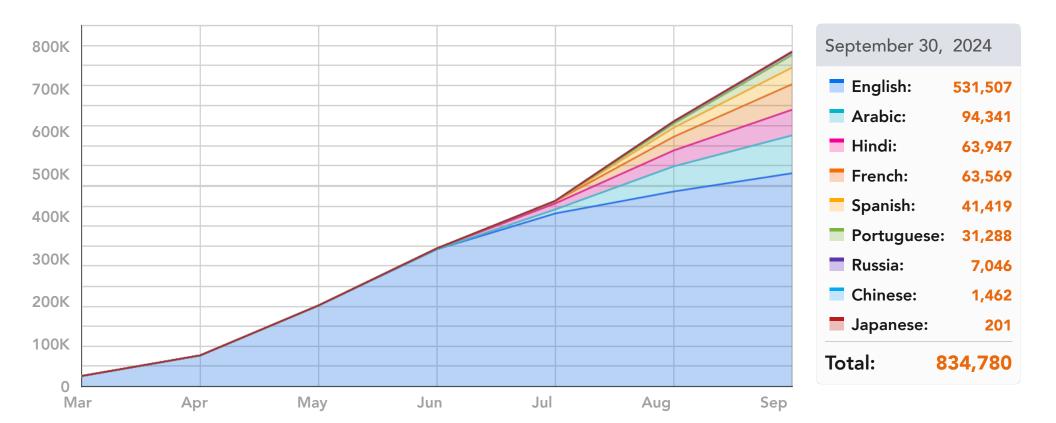

## **Daily Downloads**

#### **Interest Generation**

Portuguese

1,817

Downloads Per Day

Spanish

1,430

Downloads Per Day

Japanese

36

Downloads Per Day

Chinese

19

Downloads Per Day

Russian

136

Downloads Per Day

English

2,061

Downloads Per Day

Hindi

2,256

Downloads Per Day

Arabic

3,604

Downloads Per Day

French

2,520

Downloads Per Day

13,879

Downloads Per Day