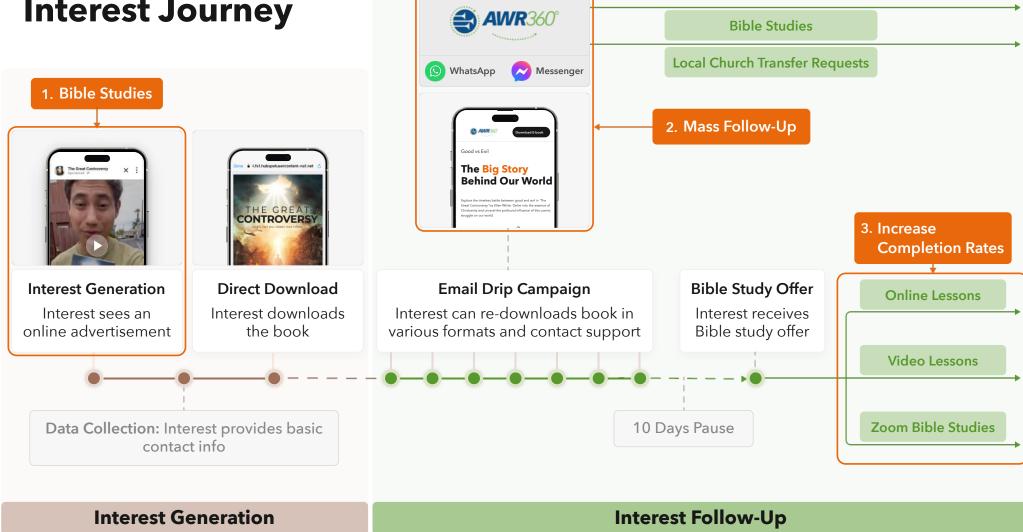

# **Optimizations**

- 1 How can we increase the number of Bible study interests?
  - Advertise using direct Bible study offers
  - Integrate Bible study offers with Great Controversy email drip campaign
- 2 How can we provide efficient follow-up for a high volume of interests?
  - Automate Bible studies by using instant messengers
  - Limit use of human support to essential communication
- 3 How can we improve our Bible study completion rate?
  - Utilize mobile devices and instant messenger apps
  - Provide dynamic, interactive Bible study format
- 4 How can we connect a high volume of interests to local churches?
  - Develop a Global Interest Delivery System (GIDS)
  - Deliver interests to existing interest trackers used by local churches