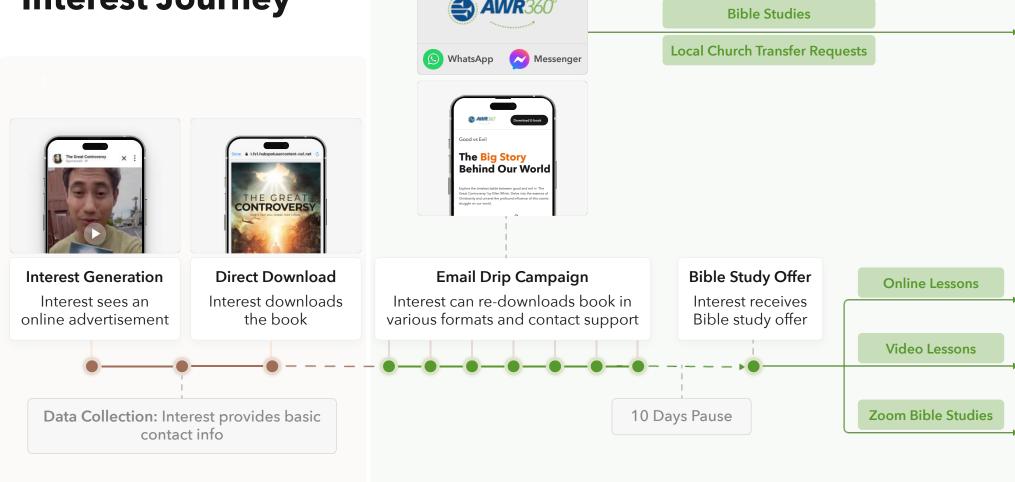

# **Components**

1 Interest Generation

2 Interest Qualification

**3** Global Interest Delivery System (GIDS)

**4** Local Interest Tracking Systems

#### **Interest Generation**

#### **Interest Follow-Up**

Interests requesting connection to a local church: 273