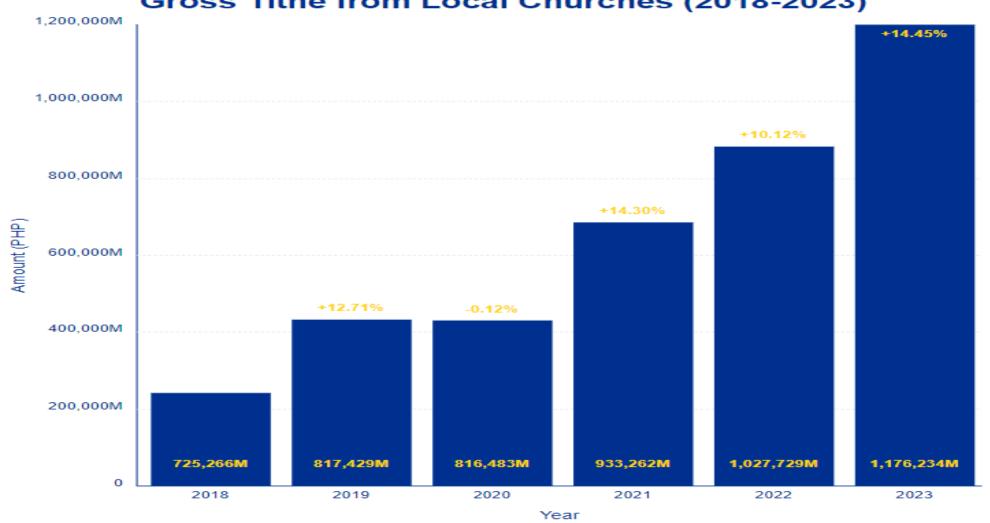

# **NPUC - TITHES**

# Comparative Tithe of Proposed Bifurcation (NLPU vs SLPU)

with Growth Percentage from 2018 to 2023