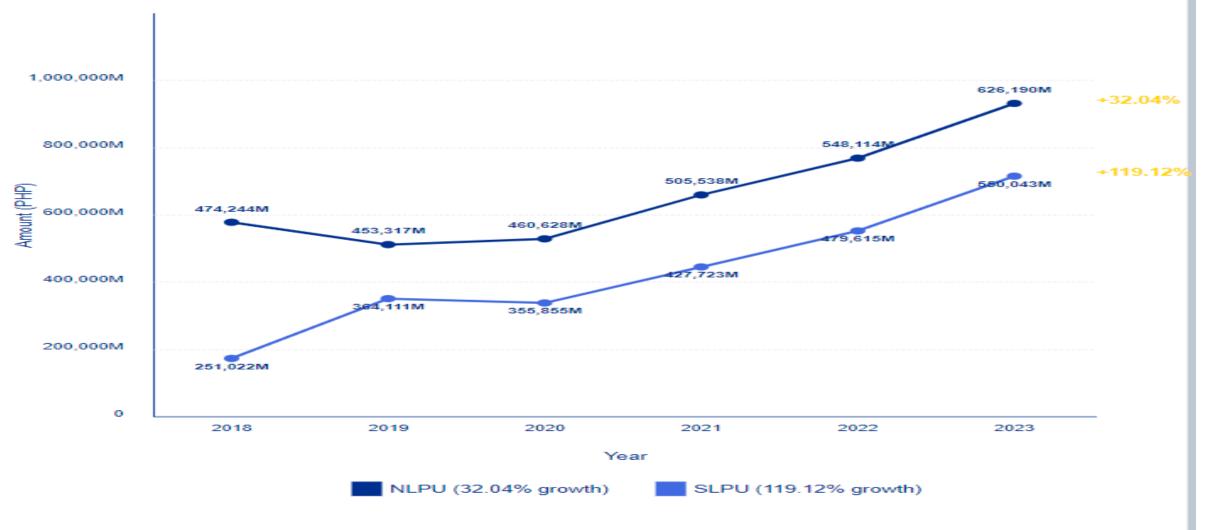

# Comparative Tithe of Proposed Bifurcation (NLPU vs SLPU)

with Growth Percentage from 2018 to 2023