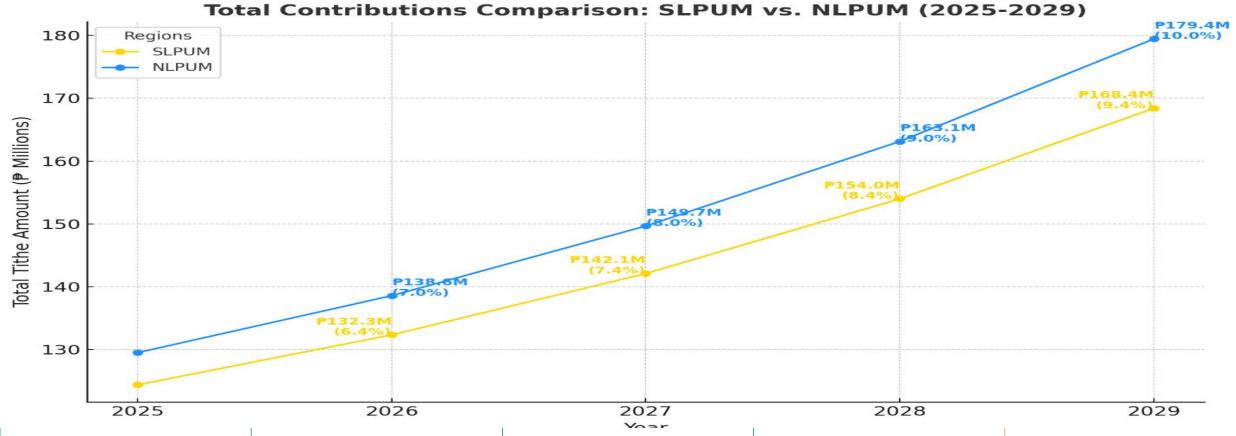

# Comparative Tithe of Proposed Bifurcation (NLPU vs SLPU)

with Growth Percentage from 2018 to 2023

# **Comparative Tithe to Offering (2018-2023)**

with Growth Percentage and COP to Tithe Ratio

| Year | NLPUM Total                    | NLPUM Growth | SLPUM Total          | SLPUM Growth |
|------|--------------------------------|--------------|----------------------|--------------|
| 2025 | <b>₱</b> 129,511,884           | N/A          | <b>₱</b> 124,388,068 | N/A          |
| 2026 | <b>₱</b> 138,577,716           | 7.0%         | <b>₱</b> 132,334,689 | 6.4%         |
| 2027 | <b>₱</b> 149,663,933           | 8.0%         | <b>₱</b> 142,100,076 | 7.4%         |
| 2028 | <b>₱</b> 163,133,687           | 9.0%         | <b>₱</b> 153,993,770 | 8.4%         |
| 2029 | ₱179 <i>,</i> 447 <i>,</i> 056 | 10.0%        | ₱168,408,303         | 9.4%         |