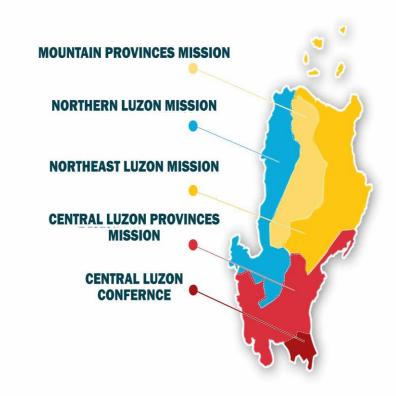

# PROPOSED NAME FOR THE BIFURCATION OF NORTH PHILIPPINE UNION CONFERENCE

NPUC 1- NORTH LUZON PHILIPPINE UNION MISSION (NLPUM)

NPUC 2- SOUTH LUZON PHILIPPNE UNION MISSION (SLPUM)

# PROPOSED NORTH LUZON PHILIPPINE UNION MISSION

# PROPOSED NORTH LUZON PHILIPPINE UNION MISSION

| MISSIONS & CONFERENCE       |                 |                  |                 |                      |                 |
|-----------------------------|-----------------|------------------|-----------------|----------------------|-----------------|
| Entity                      | # of<br>Workers | # of<br>Churches | # of<br>Members | # of Elem<br>Schools | # of<br>Academy |
| Central Luzon Conference    | 184             | 171              | 72,352          | 9                    | 2               |
| Central Luzon Provinces Mis |                 | 201              | 38,859          | 18                   | 1               |
| Northern Luzon Mission      | 126             | 191              | 21,424          | 20                   | 1               |
| Mountain Provinces Mission  | 112             | 113              | 12,498          | 6                    | 3               |
| Northeast Luzon Mission     | 149             | 188              | 15,725          | 22                   | 1               |
| TOTAL                       |                 | 864              | 160,858         | 75                   | 8               |
|                             |                 |                  |                 |                      |                 |