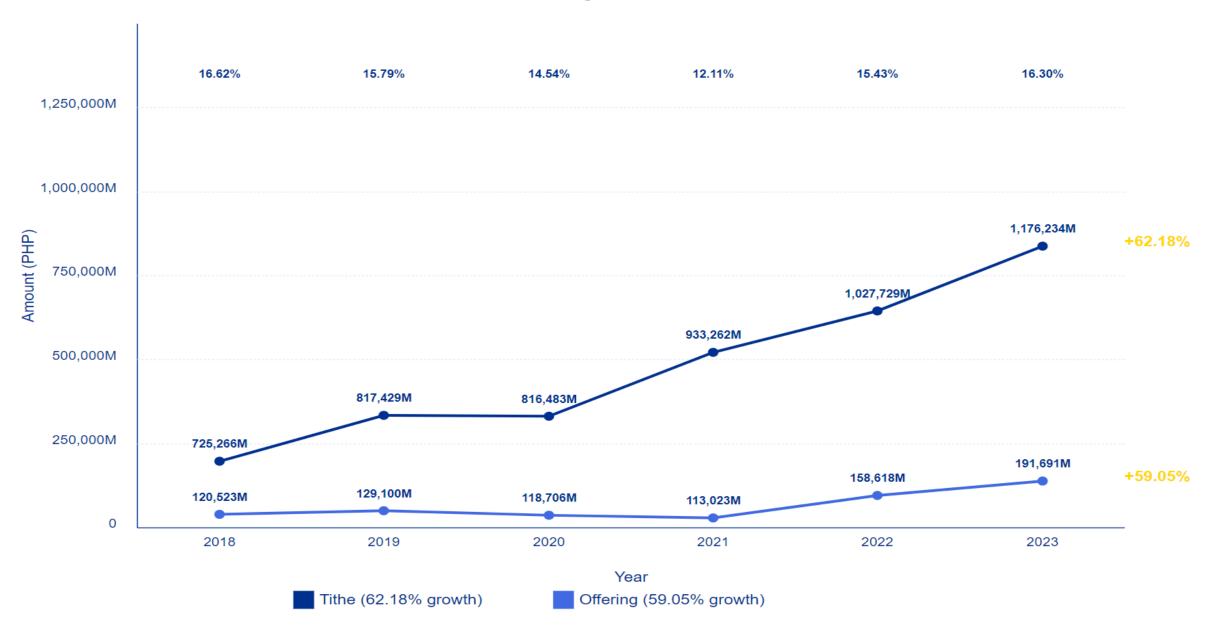

rsity of the Philippines

Naga View Adventist College

Adventist Hospital Palawan

| Mission Fields                 | Membership |
|--------------------------------|------------|
| Cavite Mission                 | 20,860     |
| Southern Luzon Mission         | 31,880     |
| South-Central Luzon Conference | 24,917     |
| Mindoro Island Mission         | 24,561     |
| Palawan Mission                | 23,309     |



| Total Membership | General Population | Ratio |
|------------------|--------------------|-------|
| 125,527          | 25,505,765         | 1:203 |



# **NPUC - TITHES**





# Comparative Tithe of Proposed Bifurcation (NLPU vs SLPU)

with Growth Percentage from 2018 to 2023



# **Comparative Tithe to Offering (2018-2023)**

with Growth Percentage and COP to Tithe Ratio





| Year | NLPUM Total                    | NLPUM Growth | SLPUM Total          | SLPUM Growth |
|------|--------------------------------|--------------|----------------------|--------------|
| 2025 | <b>₱</b> 129,511,884           | N/A          | <b>₱</b> 124,388,068 | N/A          |
| 2026 | <b>₱</b> 138,577,716           | 7.0%         | <b>₱</b> 132,334,689 | 6.4%         |
| 2027 | <b>₱</b> 149,663,933           | 8.0%         | <b>₱</b> 142,100,076 | 7.4%         |
| 2028 | <b>₱</b> 163,133,687           | 9.0%         | <b>₱</b> 153,993,770 | 8.4%         |
| 2029 | ₱179 <i>,</i> 447 <i>,</i> 056 | 10.0%        | ₱168,408,303         | 9.4%         |

# RECOMMENDATION TO GC ADCOM

RECOMMENDED, to reorganize the North Philippine Union Conference in the Southern Asia-Pacific Divisi