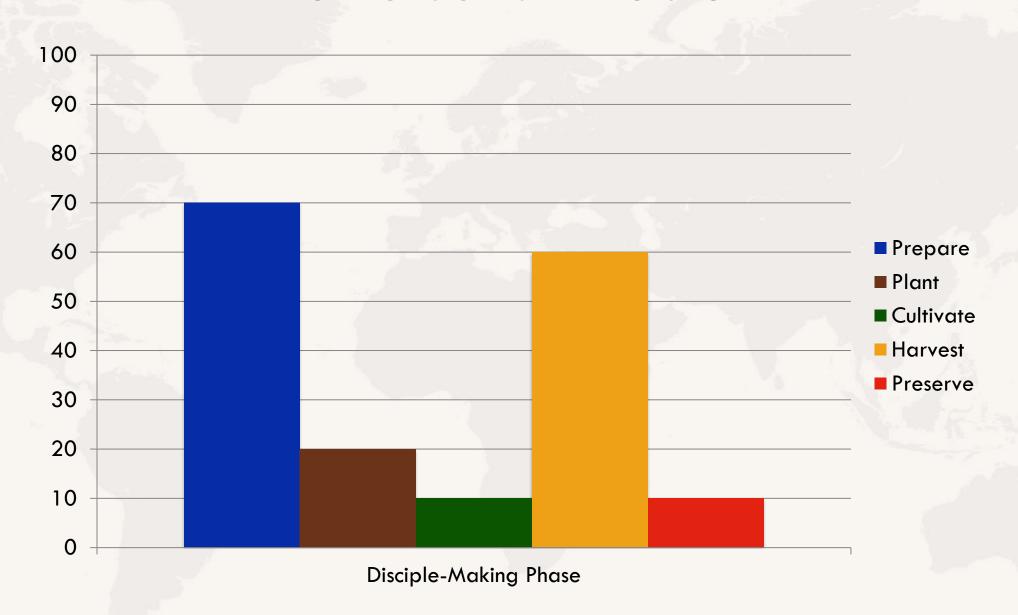

### **ONGOING DISCIPLESHIP PLAN**

- 1. PREPARE:
  Health & Friendship-Building Ministries
- 2. PLANT: Literature, Media, & Invitation Ministries
- 3. **CULTIVATE**: Bible Study Ministry
- 4. HARVEST: Evangelistic Meetings
- 5. PRESERVE: New Member Discipleship Ministry