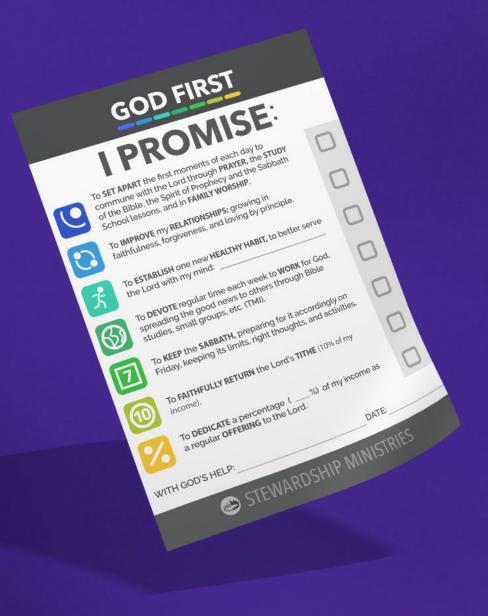

DIVISION/ATTACHED FIELDS GENEROSITY INDEX



% OF THE PRESUMED INCOME

#### The Missionary Index

Represents the average percentage of the total offerings that a given entity sends as Missionary Offerings.



#### WORLD MISSIONARY INDEX (SUGGESTED BY THE COP: 20%)





### **Strategies & Initiatives**

#### General Resources



#### Access materials



#### Offertory Devotional Videos

Motivation and education about giving







# Contraction of the second seco



#### Partnership does not happen in a vacuum; Leadership must create the adequate conditions!





#### Stewardship Revival Week

November 30 – December 7, 2024



Past years' materials



#### Annual Stewardship Sabbath

December 7, 2024: GodFirst Commitment Day





#### It begins with me!



#### I Promise Commitment Card