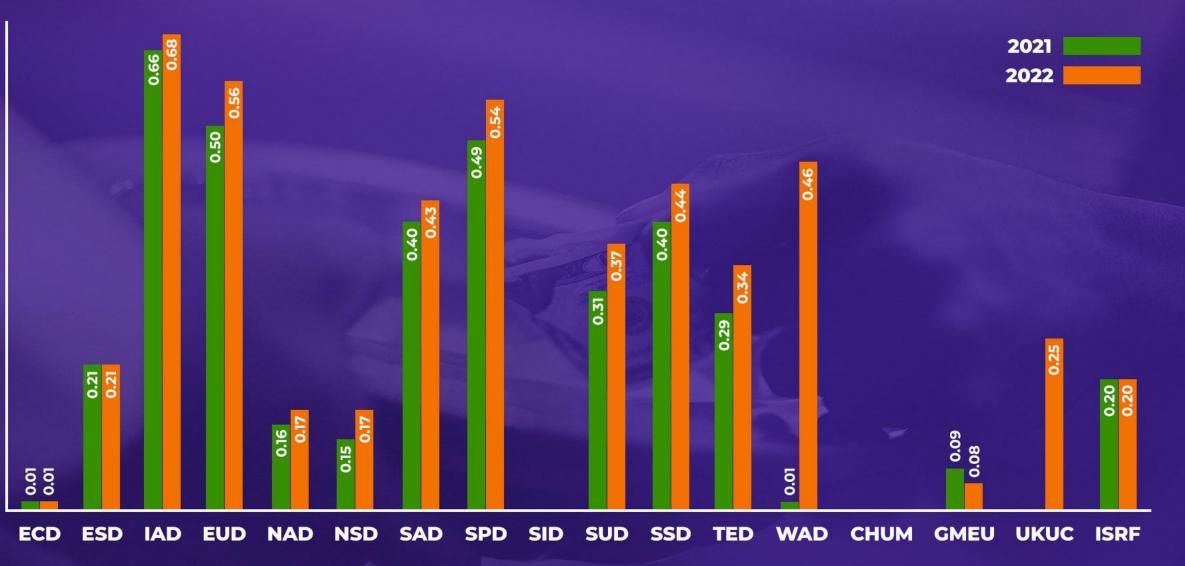

#### TOTAL REPORTED OFFERINGS DIVISIONS/ATTACHED FIELDS GENEROSITY INDEX

% OF THE PRESUMED INCOME

Mission Offerings Generosity Index

What percentage of their income, on average, do church members give as Mission Offerings?