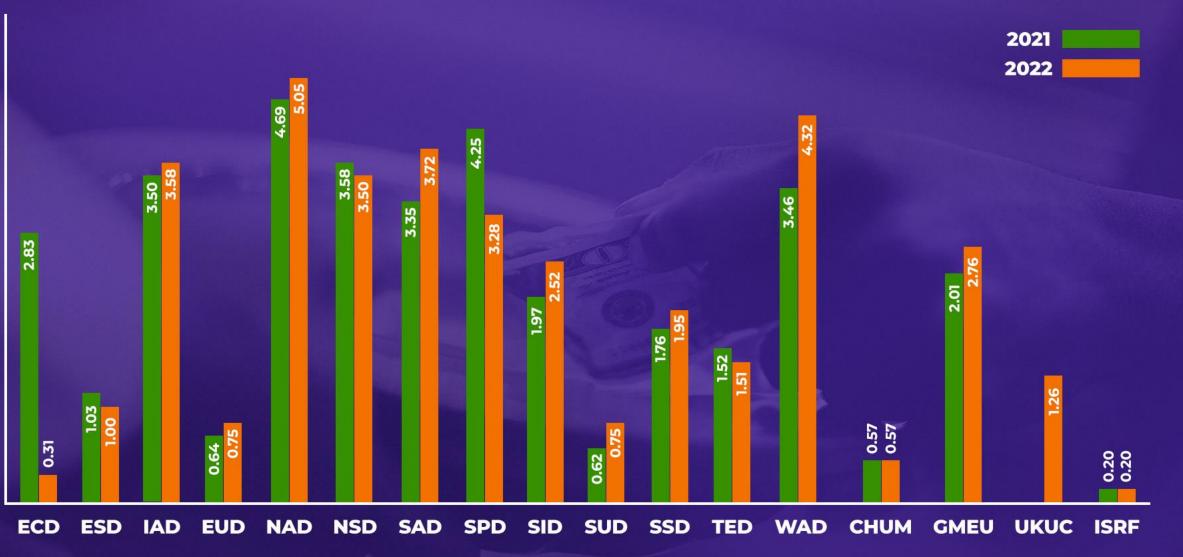

#### TOTAL REPORTED OFFERINGS DIVISIONS/ATTACHED FIELDS GENEROSITY INDEX

% OF THE PRESUMED INCOME

Mission Offerings Generosity Index

What percentage of their income, on average, do church members give as Mission Offerings?