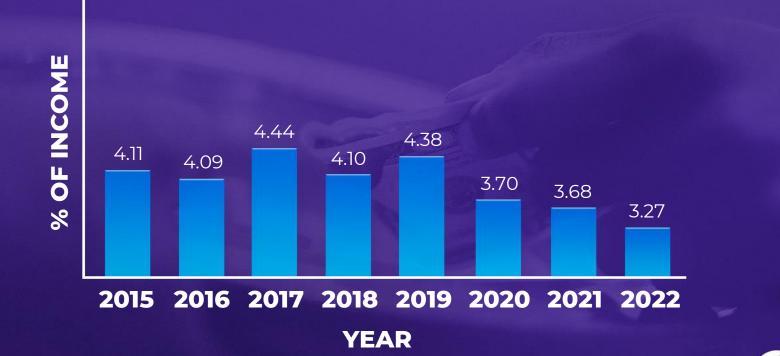

to partner in His final mission through regular and systematic giving.

## I Will Go Strategic Plan

Body: KPI 6.5: All members and yet-to-be-baptized young people embrace and practice stewardship principles regarding time, spiritual gifts, and tithes and offerings.

# Where are we?

## Source:

astr Martine of antiactive of a statute 2023

ANNUAL STATISTICAL STATISTICAL REPORT New Series, Volume 5

Report of the General conference of Seventh-day Adventists' 2022 Statistics

> Seventh-day Adventist\* Church

#### The Generosity Index

It is another way to express the tithe/offering ratio.



#### Total Offerings Generosity Index:

Represents the average percentage of their assumed income that church members give as offerings (total). 

#### TOTAL REPORTED OFFERINGS WORLD GENEROSITY INDEX







#### TOTAL REPORTED OFFERINGS DIVISIONS/ATTACHED FIELDS GENEROSITY INDEX



% OF THE PRESUMED INCOME

Mission Offerings Generosity Index

What percentage of their income, on average, do church members give as Mission Offerings?



#### WORLD MISSION OFFERINGS GENEROSITY INDEX







#### MISSION OFFERINGS DIVISION/ATTACHED FIELDS GENEROSITY INDEX



% OF THE PRESUMED INCOME

#### The Missionary Index

Represents the average percentage of the total offerings that a given entity sends as Missionary Offerings.



#### WORLD MISSIONARY INDEX (SUGGESTED BY THE COP: 20%)





### **Strategies & Initiatives**

#### General Resources



#### Access materials



#### Offertory Devotional Videos

Motivation and education about giving







# Contraction of the second seco



#### Partnership