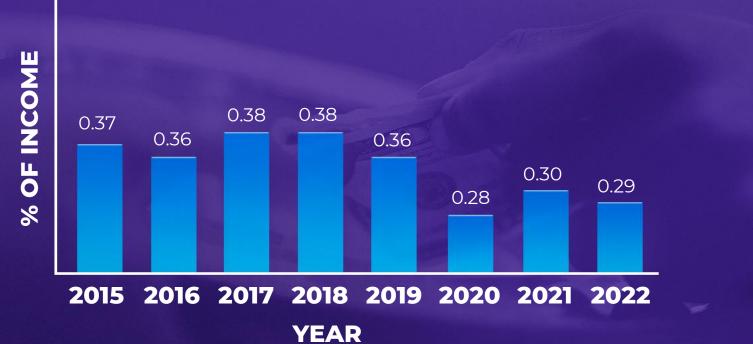

## Source:

astr Martine of antiactive of a statute 2023

ANNUAL STATISTICAL STATISTICAL REPORT New Series, Volume 5

Report of the General conference of Seventh-day Adventists' 2022 Statistics

> Seventh-day Adventist\* Church

#### The Generosity Index

It is another way to express the tithe/offering ratio.



#### Total Offerings Generosity Index:

Represents the average percentage of their assumed income that church members give as offerings (total). 

#### TOTAL REPORTED OFFERINGS WORLD GENEROSITY INDEX







#### TOTAL REPORTED OFFERINGS DIVISIONS/ATTACHED FIELDS GENEROSITY INDEX



% OF THE PRESUMED INCOME

Mission Offerings Generosity Index

What percentage of their income, on average, do church members give as Mission Offerings?



#### WORLD MISSION OFFERINGS GENEROSITY INDEX







#### MISSION OFFERINGS DIVISION/ATTACHED FIELDS GENEROSITY INDEX



% OF THE PRESUMED INCOME

#### The Missionary Index

Represents the average percentage of the total offerings that a given entity sends as Missionary Offerings.



#### WORLD MISSIONARY INDEX (SUGGESTED BY THE COP: 20%)





### **Strategies & Initiatives**

#### General Resources



#### Access materials



#### Offertory Devotional Videos

Motivation and education about giving







# Contraction of the second seco



#### Partnership does not happen in a vacuum; Leadership must create the adequate conditions!





#### Stewardship Revival Week

November 30 – December 7, 2024



Past years' materials



#### Annual Stewardship Sabbath

December 7, 2024: GodFirst Commitment Day





#### It begins with me!



####