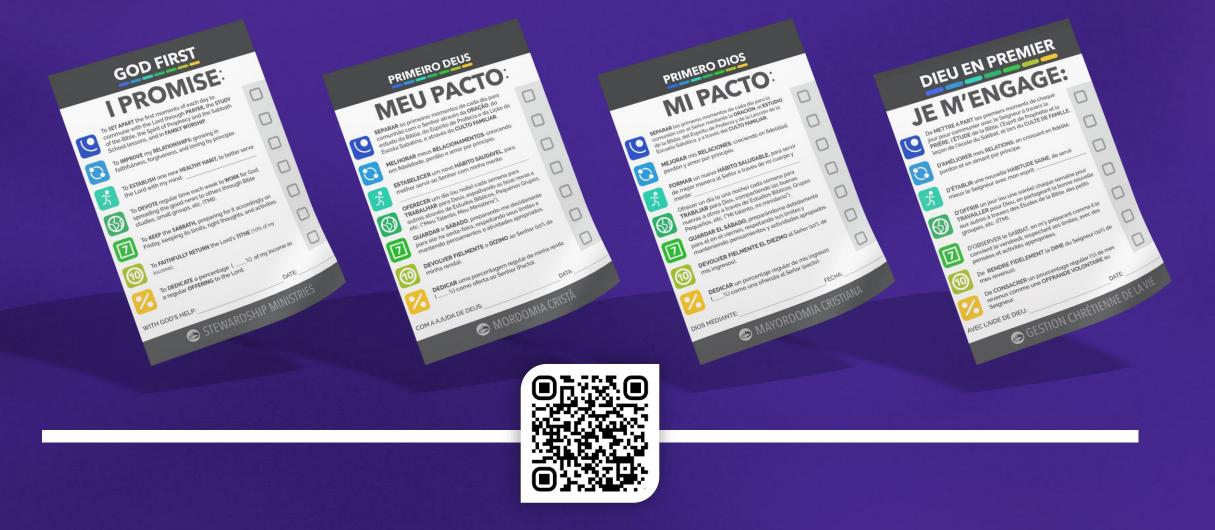

INDEX







#### MISSION OFFERINGS DIVISION/ATTACHED FIELDS GENEROSITY INDEX



% OF THE PRESUMED INCOME

#### The Missionary Index

Represents the average percentage of the total offerings that a given entity sends as Missionary Offerings.



#### WORLD MISSIONARY INDEX (SUGGESTED BY THE COP: 20%)





### **Strategies & Initiatives**

#### General Resources



#### Access materials



#### Offertory Devotional Videos

Motivation and education about giving







# Contraction of the second seco



#### Partnership does not happen in a vacuum; Leadership must create the adequate conditions!





#### Stewardship Revival Week

November 30 – December 7, 2024



Past years' materials



#### Annual Stewardship Sabbath

December 7, 2024: GodFirst Commitment Day





#### It begins with me!



#### I Promise Commitment Card