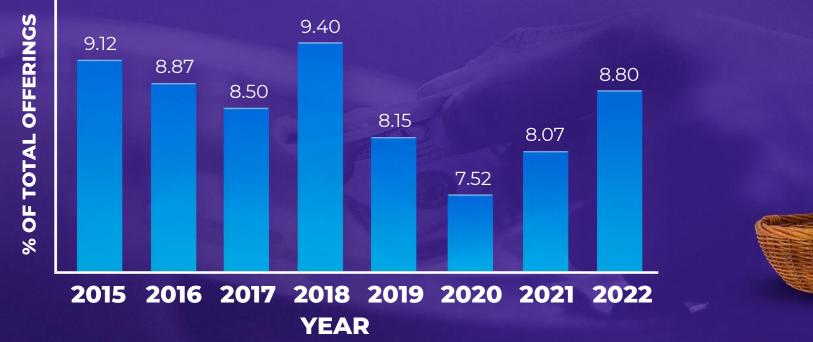

/offering ratio.



#### Total Offerings Generosity Index:

Represents the average percentage of their assumed income that church members give as offerings (total). 

#### TOTAL REPORTED OFFERINGS WORLD GENEROSITY INDEX







#### TOTAL REPORTED OFFERINGS DIVISIONS/ATTACHED FIELDS GENEROSITY INDEX



% OF THE PRESUMED INCOME

Mission Offerings Generosity Index

What percentage of their income, on average, do church members give as Mission Offerings?



#### WORLD MISSION OFFERINGS GENEROSITY INDEX







#### MISSION OFFERINGS DIVISION/ATTACHED FIELDS GENEROSITY INDEX



% OF THE PRESUMED INCOME

#### The Missionary Index

Represents the average percentage of the total offerings that a given entity sends as Missionary Offerings.



#### WORLD MISSIONARY INDEX (SUGGESTED BY THE COP: 20%)





### **Strategies & Initiatives**

#### General Resources



#### Access materials



#### Offertory Devotional Videos

Motivation and education about giving







# Contraction of the second seco



#### Partnership does not happen in a vacuum; Leadership must create the adequate conditions!





#### Stewardship Revival Week

November 30 – December 7, 2024



Past years' materials



#### Annual Stewardship Sabbath

December 7, 2024: GodFirst Commitment Day





#### It begins with me!



#### I Promise Commitment Card