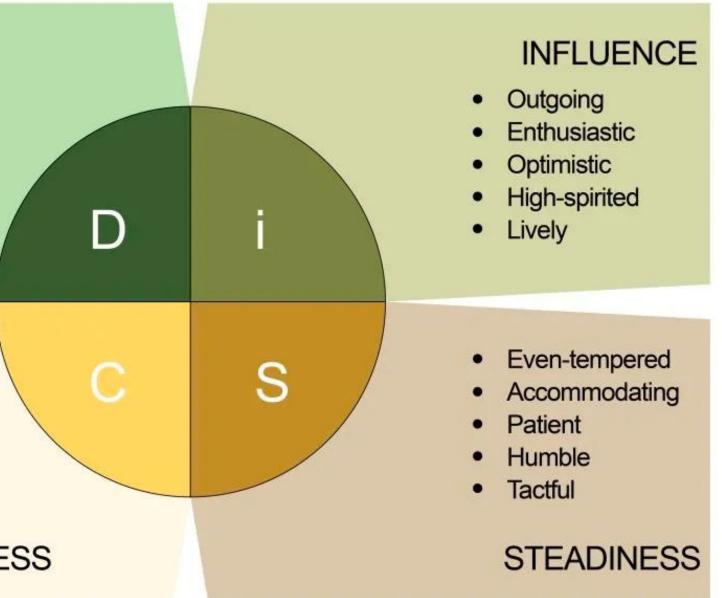

Eirct name

Personality Assessment

### DOMINANCE

- Direct
- Results-oriented
- Firm
- Strong-willed
- Forceful
- Analytical
- Reserved
- Precise
- Private
- Systematic

CONSCIENTIOUSNESS