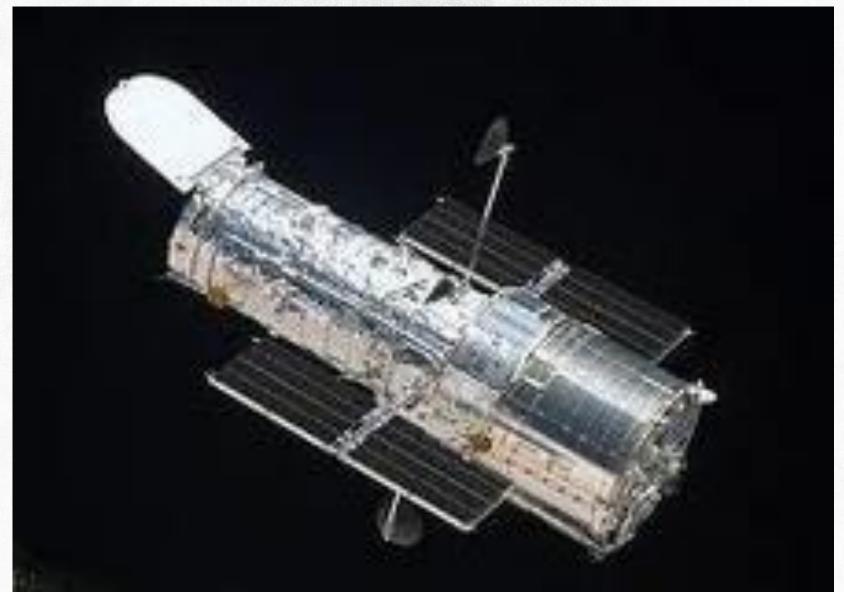

en the highest heavens, and all their starry host, the earth and all that is on it, the seas and all that is in them. You give life to everything, and the multitudes of heaven worship you. Nehemiah 9:6 (NIV)



#### SPEED OF LIGHT



# Milky Way Galaxy



# Milky Way Galaxy



#### Size of Milky Way Galaxy



# Galaxy and Stars



Every Point of Light is a Star or Galaxy



# Elliptical Galaxy



# God is Larger than the Galaxies

You alone are the LORD. You made the heavens, even the highest heavens, and all their starry host, the earth and all that is on it, the seas and all that is in them. You give life to everything, and the multitudes of heaven worship you. Nehemiah 9:6 (NIV)



#### JAMES WEBB SPACE TELESCOPE



#### 29 MILLION LIGHT-YEARS AWAY



# Hubble Space Telescope (600 km)



# Darkest Area of Night Sky



# 3000 Galaxies



# Hubble Ultra Deep Field 2003



# 10,000 Galaxies



#### BIG GOD WORLDVIEW



# It's a Small, Small World



#### OUR VERY, VERY SMALL WORLD



5.9 Billion km from earth (3.7 billion miles)

#### **Endless Cosmic Conflict**



# God is Larger

You alone are the LORD. You made the heavens, even the highest heavens, and all their starry host, the earth and all that is on it, the seas and all that is in them. You give life to everything, and the multitudes of heaven worship you. Nehemiah 9:6



## Orion Nebula



## A Small Part of Orion Nebula



# Brilliant Orion Nebula



The Greatest Extravagance of All



#### Creator God of the Universe



# Trusting Jesus to a Teenager



#### Jesus as a Tradesman



# Jesus Baptized by John



##