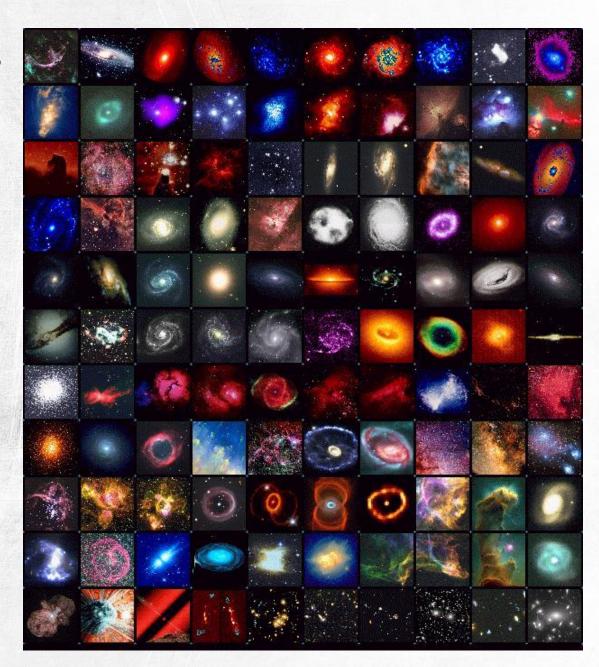

# Galaxy and Stars

Every Point of Light is a Star or Galaxy

# 3000 Galaxies

# 10,000 Galaxies