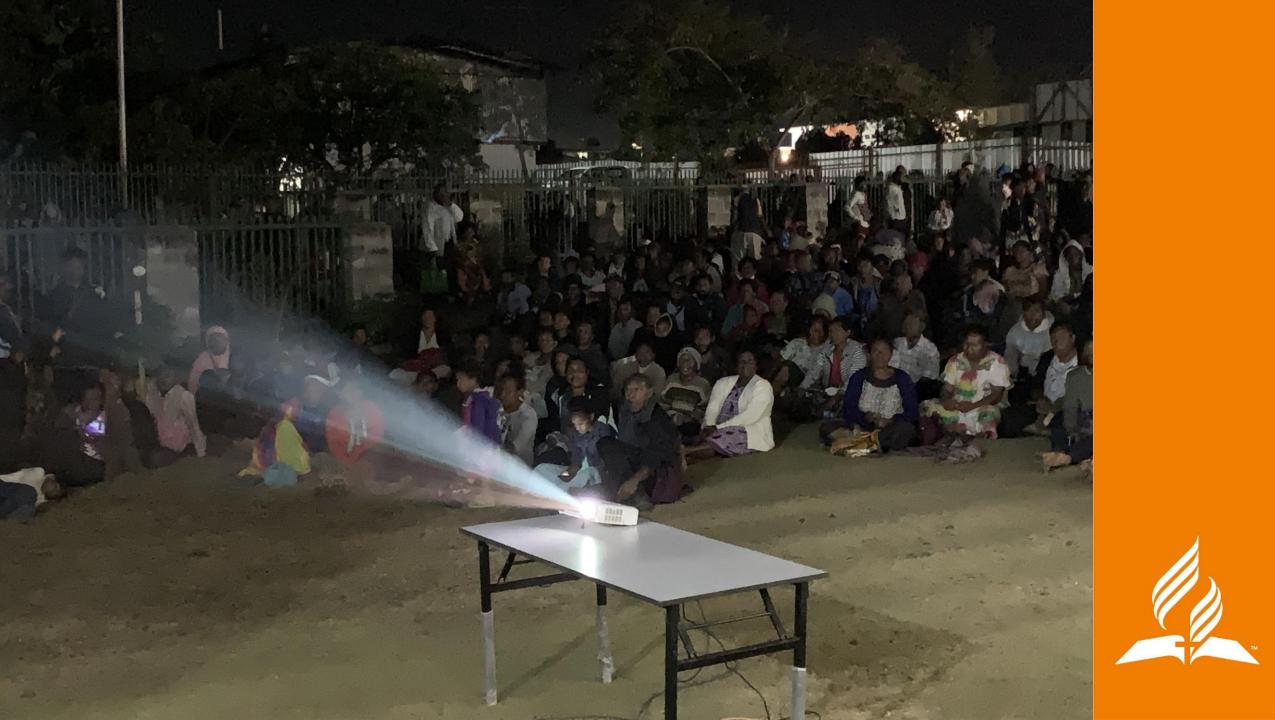

# Mission:

Make disciples of Jesus Christ who live as His loving witnesses and proclaim to all people the everlasting gospel of the Three Angels' Messages in preparation for His soon return (Matthew 28:18-20, Acts 1:8, Revelation 14:6-12)

#### Vision: A thriving Adventist movement living our hope in Jesus and transforming the Pacific