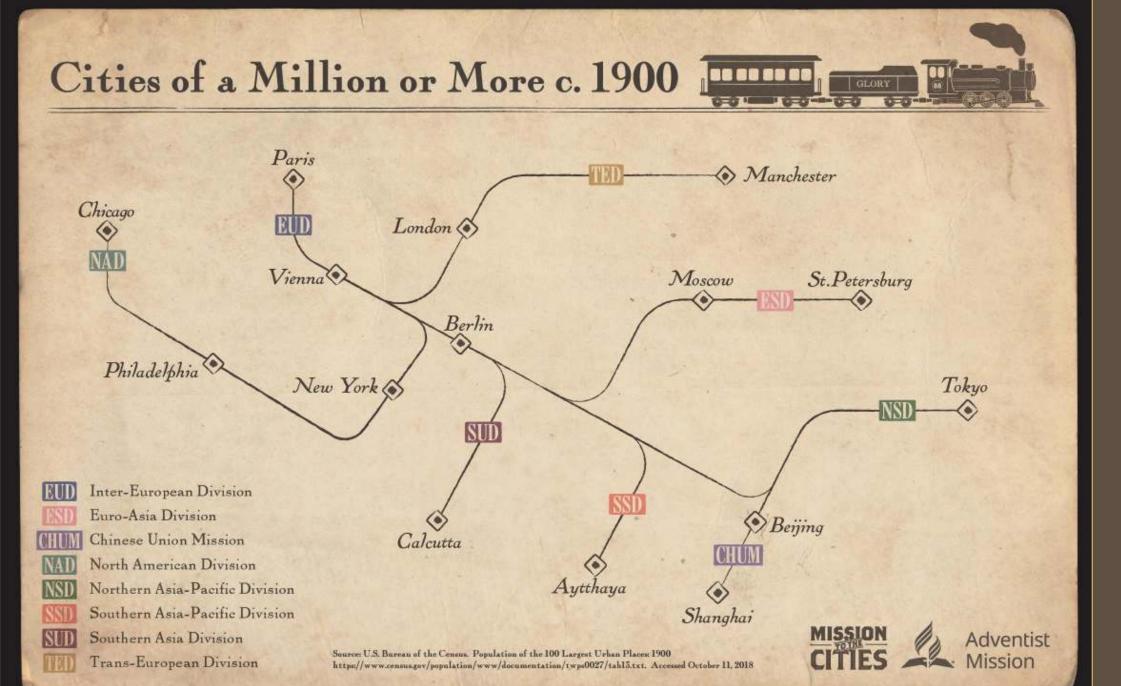

w York City: A Symbol EN ES KR PT



Ministry to the Cities By Ellen G. White EN ES FR PT KR RU





### I have a problem! Something's wrong



Photo Credit: angelp, used under the terms of GettyImages Premium Access

## Something's wrong

Photo Credit: Ca-ssis, used under the terms of GettyImages Premium Access



## Heaven's Diagnosis Dx Isaiah 58:7

<sup>7</sup> Is it not to share your bread with the hungry, And that you bring to your house the poor who are cast out; when you see the naked, that you cover him, and not hide yourself from your own flesh?







## Heaven's Diagnosis Dx James 1:27

<sup>27</sup> Pure religion and undefiled before God and the Father is this, to visit the **fatherless** and **widows** in their affliction, and to keep himself unspotted from the world.









## City Missions Report 1886

#### REPORT OF CITY MISSIONS FOR YEAR ENDING OCT. 1, 1886.

| Since Vignal       See