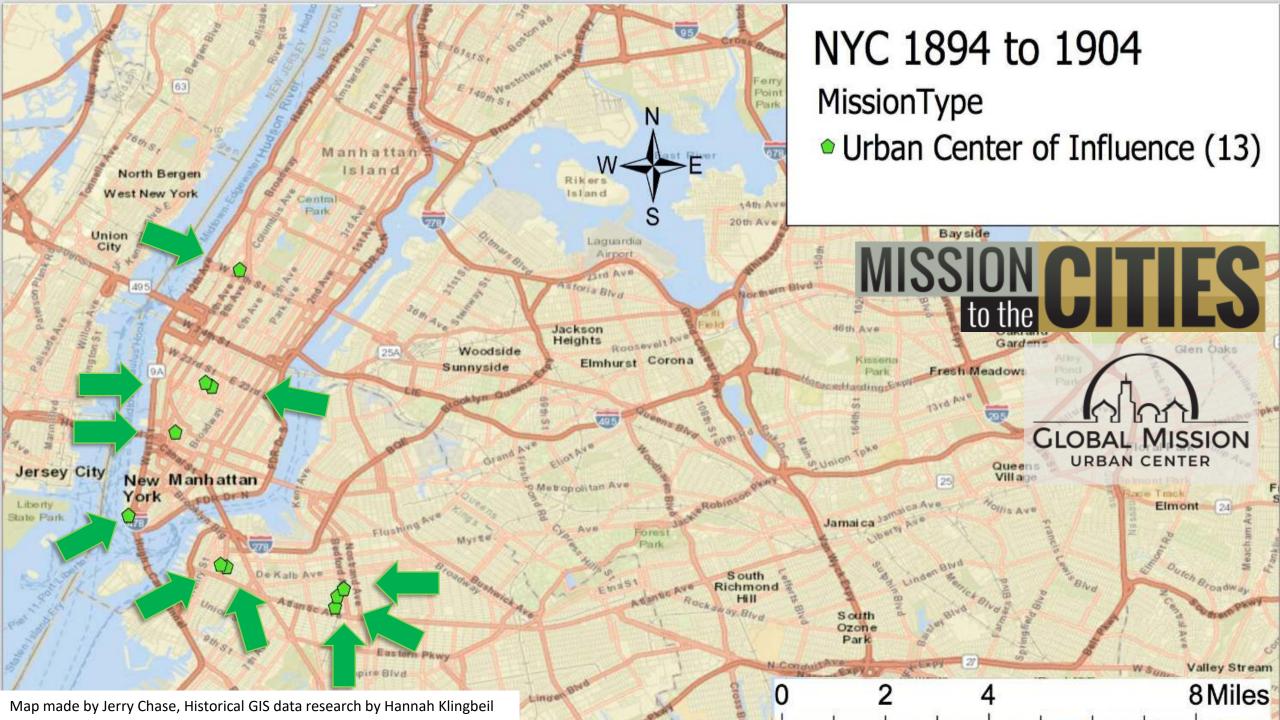

|              |             | 1.11111                                  | 20230                                    | 10000                | 120                           | 100000                                                         |                                                                                                                 |                                         | -                                    |        | Excellent                                |



Source: http://documents.adventistarchives.org/Yearbooks/YB1887.pdf





Sources: Esri, HERE, Garmin, USGS, Intermap, INCREMENT P, NRCan, Esri Japan, METI, Esri China (Hong Kong), Esri Korea, Esri (Thailand), NGCC, © OpenStreetMap contributors, and the GIS User Community



## Vegetarian Restaurants in New York City 1894-1904

Carl Rasmussen, Proprietor First Vegetarian Restaurant 170 Fulton Street, Brooklyn, New York City

Edward W. Coates, Proprietor Mrs. Evora Bucknum Perkins, In Charge The Laurel Vegetarian Restaurant 11 West 18<sup>th</sup> Street, Manhattan, New York City



Photo credit: *Good Health*, April 1902, volume 37, number 4, page 57



Photo credit: The Henry Voigt Collection of American Menus. Used with permission



#### Pray Your Way Around the World!

There are 580+ cities of a million or more worldwide. They've been laid out here to look like a subway map. The subway lines of varying colors represent the regions of the world church. The stops, or dots, on each line are the cities of a million or more within each region. Please pray for