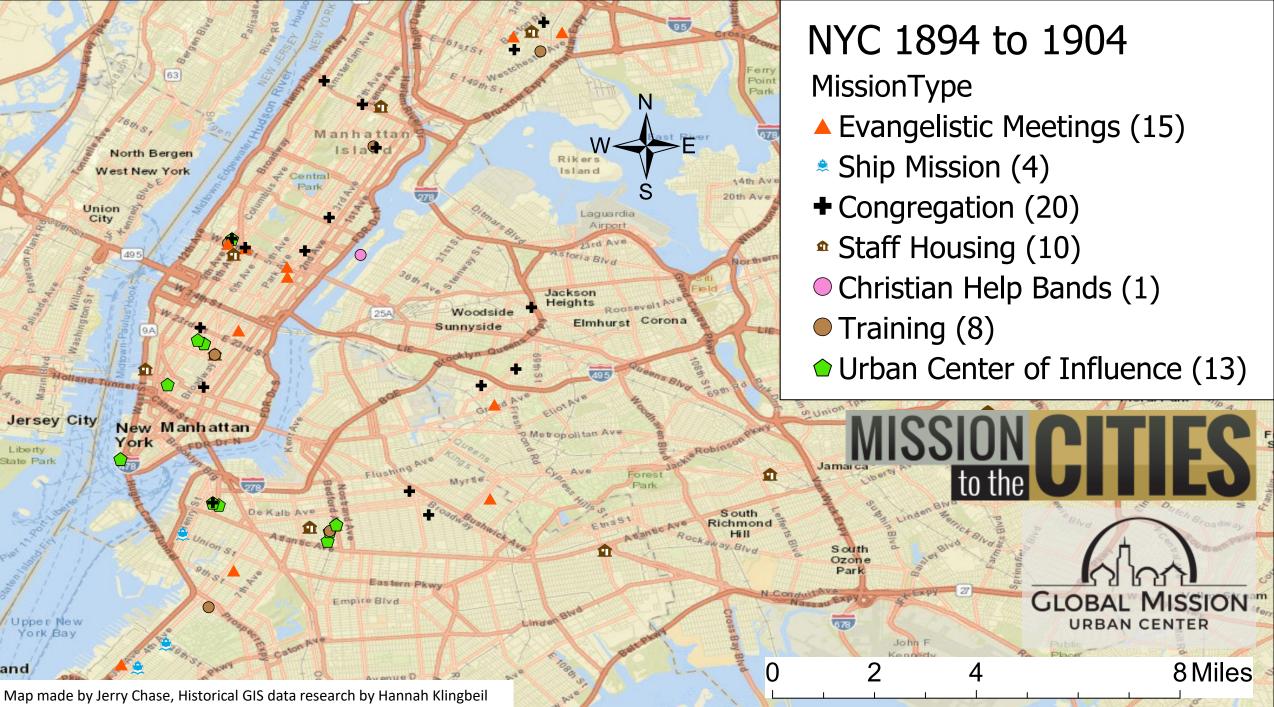

| 46              | 100000     | 122.23   |             |           |                                                           |                                         |              |             | 1.11111                                  | 20230                                    | 10000                | 120                           | 100000                                                         |                                                                                                                 |                                         | -                                    |        | Excellent                                |



Source: http://documents.adventistarchives.org/Yearbooks/YB1887.pdf





Sources: Esri, HERE, Garmin, USGS, Intermap, INCREMENT P, NRCan, Esri Japan, METI, Esri China (Hong Kong), Esri Korea, Esri (Thailand), NGCC, © OpenStreetMap contributors, and the GIS User Community



## Vegetarian Restaurants in New York City 1894-1904

Carl Rasmussen, Proprietor First Vegetarian Restaurant 170 Fulton Street, Brooklyn, New York City

Edward W. Coates, Proprietor Mrs. Evora Bucknum Perkins, In Charge The Laurel Vegetarian Restaurant 11 West 18<sup>th</sup> Street, Manhattan, New York City



Photo credit: *Good Health*, April 1902, volume 37, number 4, page 57



Photo credit: The Henry Voigt Collection of American Menus. Used with permission



#### Pray Your Way Around the World!

There are 580+ cities of a million or more worldwide. They've been laid out here to look