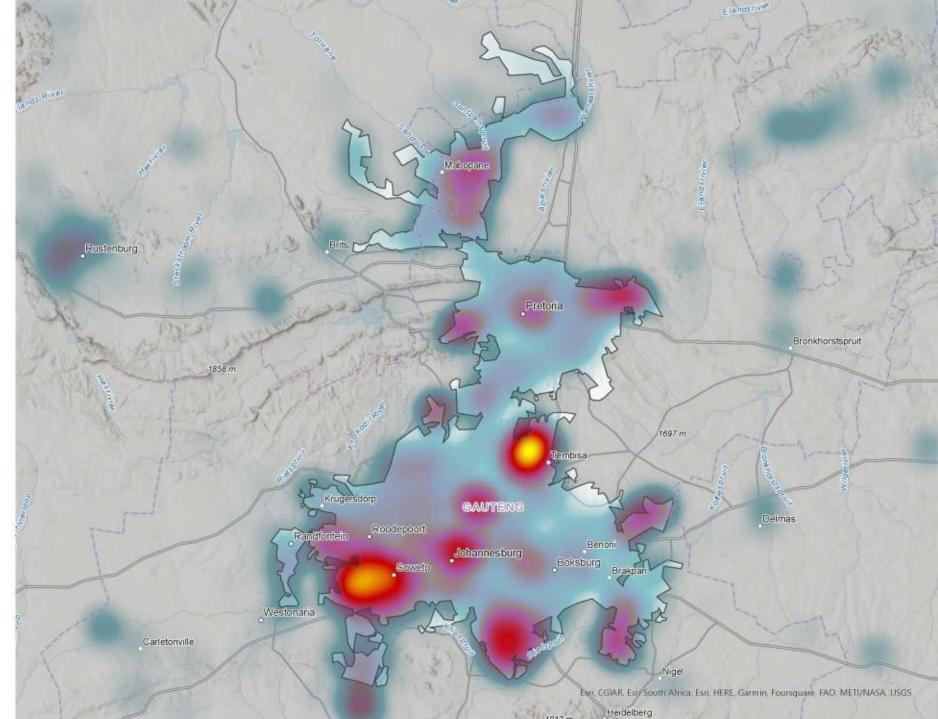

area population and shapes by Demographia World Urban Areas, 2022 (demographia.com) Map prepared September 12, 2022

| 0 | 12.5 | 25 |   |   |   | 50 Kilometers |
|---|------|----|---|---|---|---------------|
| L | 1 1  | L  | 1 | 1 | 1 |               |



#### Johannesburg-Pretoria

#### 





Data Sources:

- \* Mission to the Cities Data Collection System, September 2022
- \* Heatmap population (2015) © European Union, 1995-2015, (http://cidportal.jrc.ec.europa.eu/ftp/jrc-opendata/GHSL/ GHS\_POP\_GPW4\_GLOBE\_R2015A)
- \* Urban area population and shapes by Demographia World Urban Areas, 2022 (demographia.com)
   Map prepared September 12, 2022

| 0 | 12.5 | 25  |   |   |   | 50 Kilometers |
|---|------|-----|---|---|---|---------------|
| L | 1 1  | 1 1 | 1 | 1 | 1 |               |



#### Johannesburg-Pretoria

#### DRAFT MTTC Urban Area Analysis

- <7 Urban Area
- SDA Footprint by Entity Category
- Administration (3)
- Congregations (225)
- Education (8)
- 9 Medical (8)
- Other (2)

#### **Population Density**





Data Sources:

- \* Mission to the Cities Data Collection System, September 2022
- \* Heatmap population (2015) © European Union, 1995-2015, (http://cidportal.jrc.ec.europa.eu/ftp/jrc-opendata/GHSL/ GHS\_POP\_GPW4\_GLOBE\_R2015A)
- \* Urban area population and shapes by Demographia World Urban Areas, 2022 (demographia.com)
   Map prepared September 12, 2022

| 0 |   | 12.5 |   | 25 |   |   |   | 50 Kilometers |
|---|---|------|---|----|---|---|---|---------------|
| L | 1 | 1    | 1 | 1  | 1 | 1 | 1 |               |



### Mission to the Cities Ratios fo