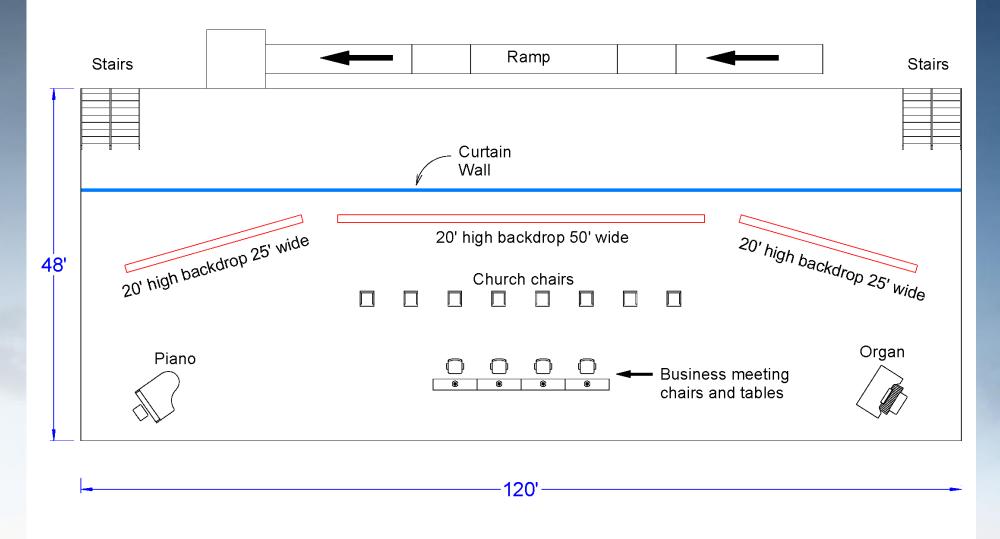

- SOCIAL DISTANCE IMPLICATIONS
- CATERER (CENTERPLATE)

SLIGHT INCREASE IN PRICE FROM \$25 TO \$27 DUE TO COVID 19

SOCIAL DISTANCE IMPLICATIONS

THE STAGE LAYOUT

# Main Stage

SEATING CHALLENGES

DIVISION CAUCUS ROOMS - EXHIBITION HALL

□ DELEGATE SEATING – LUCAS OIL STADIUM