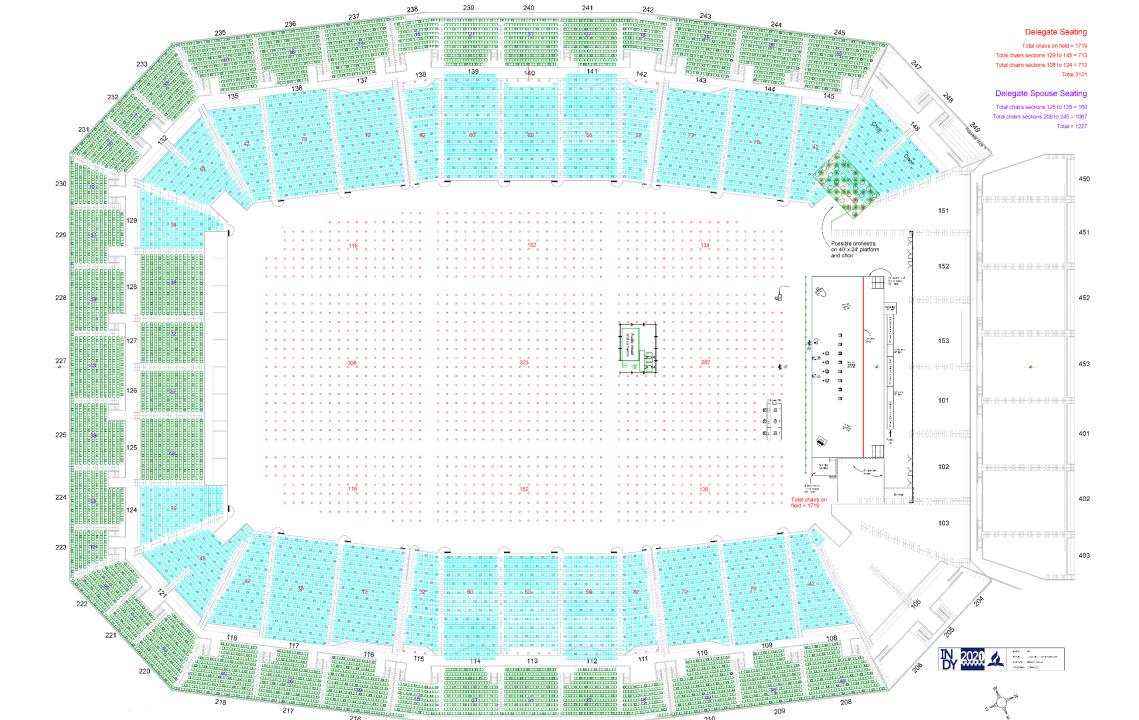

#### **Delegate Seating**

Total chairs on field = 1719

Total chairs sections 129 to 145 = 713

Total chairs sections 108 to 124 = 713

**Total 3145** 

#### **Delegate Spouse Seating**

Total chairs sections 125 to 128 = 160

Total chairs sections 208 to 245 = 1067

Total = 1227

#### Seating On Levels 3 - 6

Total chairs on level 3 = 382

Total chairs on level 4 = 902

Total chairs on level 5 = 358

Total chairs on level 6 = 2183

**Total 3825** 

Grand Total Stadium Seating = 8,197

Regular Non-Social Distance Stadium Capacity = 62,893 Social Distance Capacity is 13% of that amount or 8,197

#### SOCIAL DISTANCE CHALLENGES

FIELD LEVEL AND 100 LEVEL FOR ALL DELEGATES

SPOUSES AND TECH STAFF UNABLE TO SIT WITH DELEGATES

SOCIAL DISTANCE CHALLENGES