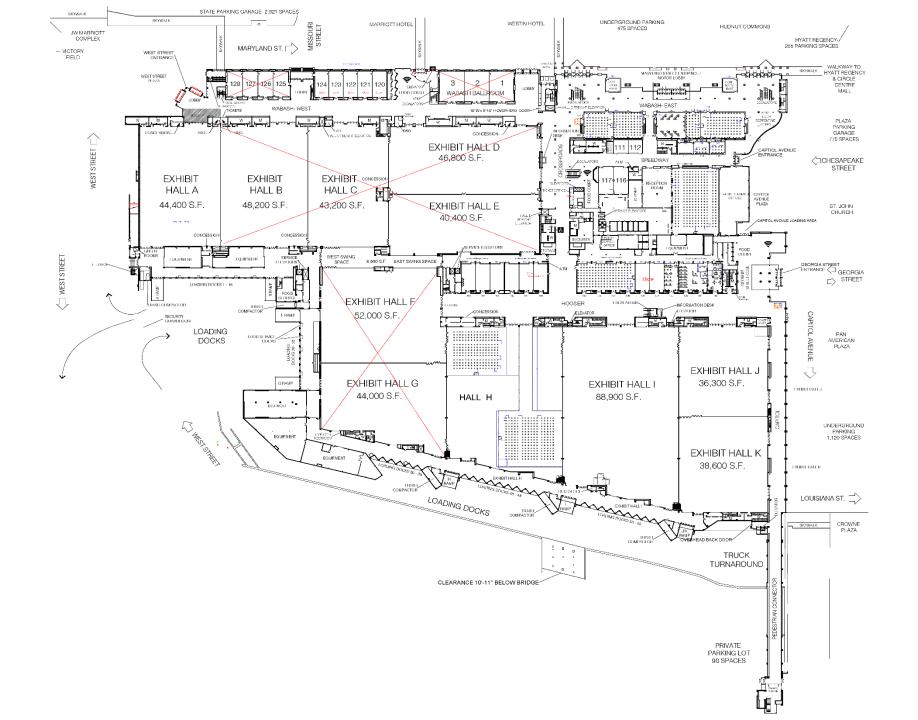

SOCIAL DISTANCE IMPLICATIONS

☐ ALL SPACE ALLOCATIONS RENDERED INADEQUATE

☐ SAGAMORE BALLROOM, CAUCUS ROOMS, DINING AREA, SESSION MEDIA, etc.

- SOCIAL DISTANCE IMPLICATIONS
- LUCAS OIL STADIUM
  - CONTRACT IN PROGRESS
  - SPACE ALLOCATIONS FOR CRITICAL AREAS ALMOST DONE
  - AVB CONTRACT IN PROGRESS
  - NOMINATING AND STEERING COMMITTEES
  - DELEGATE SEATING ARRANGMENT AND CHALLENGES