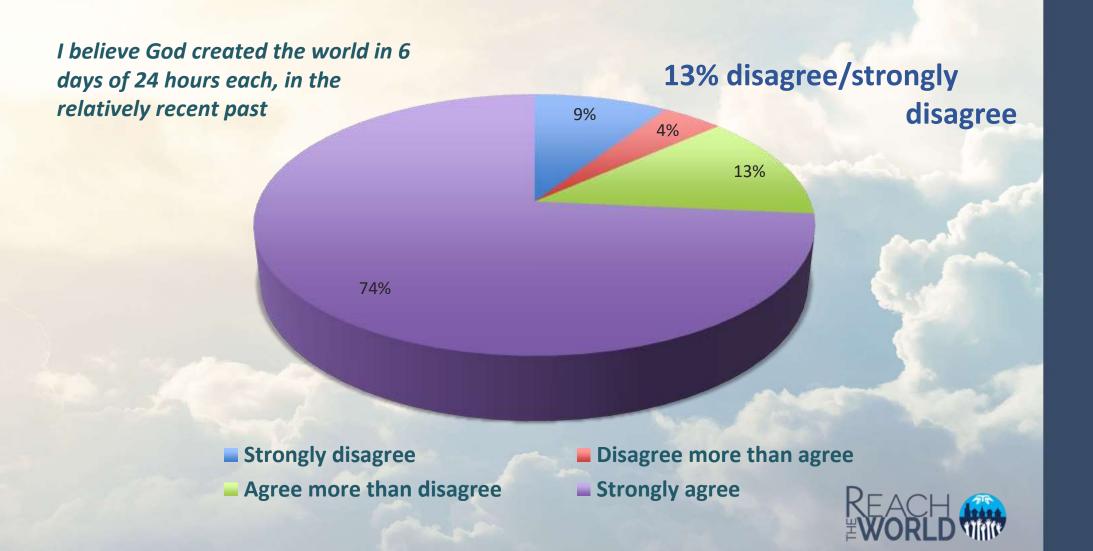

# World Church Strategic Plan



World Church Strategic Plan







# 2015-2020 Strategic Focus

- Three facets (Reach Up/In/Out)
- 21 Objectives
- 81 Key Performance Indicators (KPIs)



# Three areas of emphasis Ten objectives 54 KPIs







#### **DAILY BIBLE STUDY**



Several times weekly = 74%



Several times weekly = 77%

## Family Worship

Multiple times per week down from 58% to 54%



- never
- less than once a month
- about once a week
- not daily, but more than once a week
- daily or more than once a day

- less than once a month
- about once a week
- not daily, but more than once a week
- daily or more than once a day

#### **CREATION 2013**





#### **CREATION 2018**

#### God is Creator



#### Recent Creation

#### 15% disagree or doubt ↓







#### State of the Dead 2018

#### 33% agree & strongly agree













# Church Member Surveys

2013 n = 26,343 in 9 divisions Margin of error =  $\pm$ -3%

2018 n = 63,756 in all 13 divisions Margin of Error = +/- 0.9%





# Pastor's Survey

2012–2013: n = 4,260 from 116 unions

Not carried out in this past quinquennium

We plan on carrying out a survey in 2022–2023 (hoping to reach every union)







## Further research







The KPIs are not merely aspirations or rhetoric.

They will be tested by research.

We want our Church to continue to be anchored in the Word of God, and proclaiming the Word that is God







Who will Go? "Here I am, send me" (Isa. 6:8)

We want our p