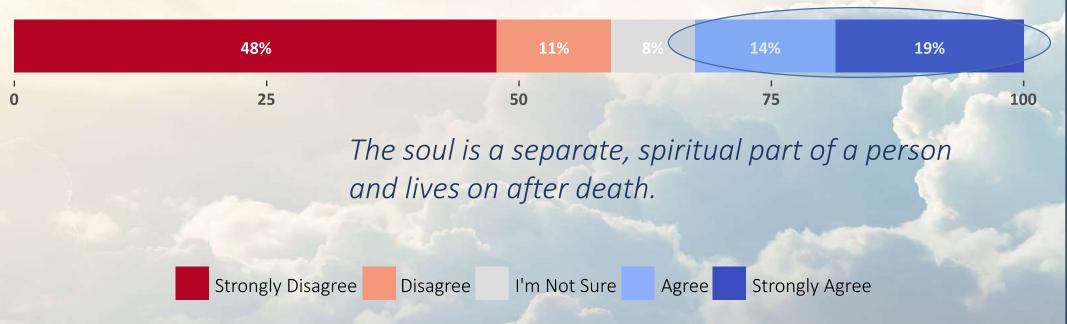

ld Church Strategic Plan







# 2015-2020 Strategic Focus

- Three facets (Reach Up/In/Out)
- 21 Objectives
- 81 Key Performance Indicators (KPIs)



# Three areas of emphasis Ten objectives 54 KPIs







#### **DAILY BIBLE STUDY**



Several times weekly = 74%



Several times weekly = 77%

## Family Worship

Multiple times per week down from 58% to 54%



- never
- less than once a month
- about once a week
- not daily, but more than once a week
- daily or more than once a day

- less than once a month
- about once a week
- not daily, but more than once a week
- daily or more than once a day

#### **CREATION 2013**





#### **CREATION 2018**

#### God is Creator



#### Recent Creation

#### 15% disagree or doubt ↓







#### State of the Dead 2018

#### 33% agree & strongly agree













# Church Member Surveys

2013 n = 26,343 in 9 divisions Margin of error =  $\pm$ -3%

2018 n = 63,756 in all 13 divisions Margin of Error = +/- 0.9%





# Pastor's Survey

2012–2013: n = 4,260 from 116 unions

Not carried out in this past quinquennium

We plan on carrying out a survey in 2022–2023 (hoping to reach every union)







## Further research







The KPIs are not merely aspirations or rhetoric.

They will be tested by research.

We want our Church to continue to be anchored in the Word of God, and proclaiming the Word that is God







Who will Go? "Here I am, send me" (Isa. 6:8)

We want our people, and in particular, our young people, empowered by prayer and the word of God, to say yes to mission: to say "I Will Go"





### And so research will be carried out