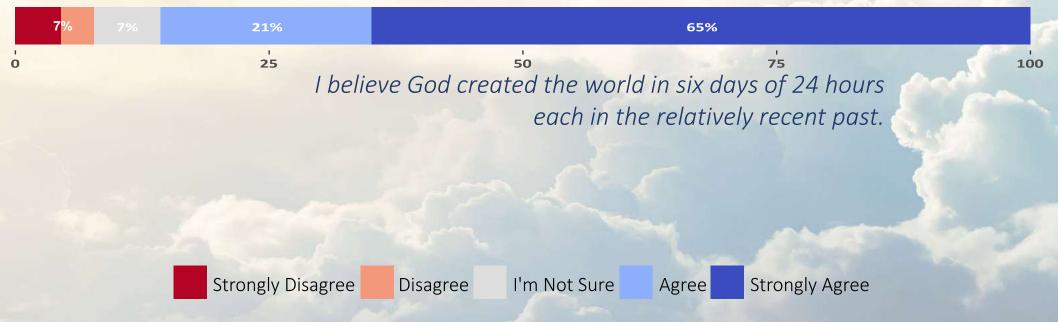

# World Church Strategic Plan



World Church Strategic Plan







# 2015-2020 Strategic Focus

- Three facets (Reach Up/In/Out)
- 21 Objectives
- 81 Key Performance Indicators (KPIs)



# Three areas of emphasis Ten objectives 54 KPIs







#### **DAILY BIBLE STUDY**



Several times weekly = 74%



Several times weekly = 77%

## Family Worship

Multiple times per week down from 58% to 54%



- never
- less than once a month
- about once a week
- not daily, but more than once a week
- daily or more than once a day

- less than once a month
- about once a week
- not daily, but more than once a week
- daily or more than once a day

#### **CREATION 2013**





#### **CREATION 2018**

#### God is Creator



#### Recent Creation

#### 15% disagree or doubt ↓







#### State of the Dead 2018

#### 33% agree & strongly agree













# Church Member Surveys

2013 n = 26,343 in 9 divisions Margin of error =  $\pm$ -3%

2018 n = 63,756 in all 13 divisions Margin of Error = +/- 0.9%





# Pastor's Survey

2012–2013: n = 4,260 from 116 unions

Not carried out in this past quinquennium

We plan on carrying out a survey in 2022–2023 (hoping to reach every union)







## Further research







The KPIs are not merely aspirations or rhetoric.

They will be tested by research.

We want our Church to continue to be anchored in the Word of God, and proclaiming the Word that is God







Who will Go? "Here I am, send me" (Isa. 6:8)

We want our people, and in particular, our young people, empowered by prayer and the word of God, to say yes to miss