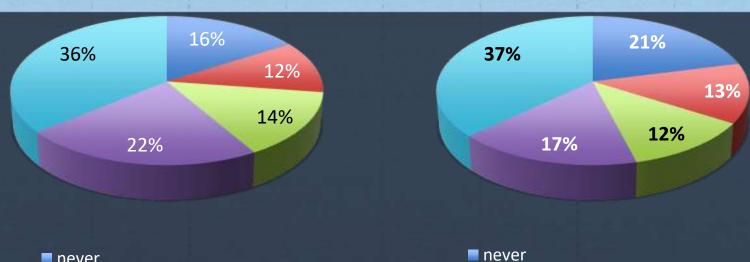

## Family Worship

Multiple times per week down from 58% to 54%

- never
- less than once a month
- about once a week
- not daily, but more than once a week
- daily or more than once a day

- less than once a month
- about once a week
- not daily, but more than once a week
- daily or more than once a day