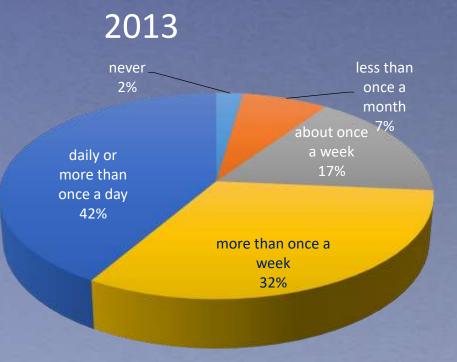

#### **DAILY BIBLE STUDY**

Several times weekly = 74%

Several times weekly = 77%

# Church Member Surveys

2013 n = 26,343 in 9 divisions Margin of error =  $\pm$ -3%

2018 n = 63,756 in all 13 divisions Margin of Error = +/- 0.9%