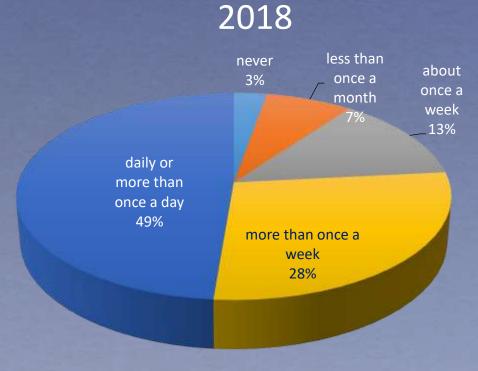

#### **DAILY BIBLE STUDY**

Several times weekly = 74%

Several times weekly = 77%

# Church Member Surveys

2013 n = 26,343 in 9 divisions Margin of error =  $\pm$ -3%

2018 n = 63,756 in all 13 divisions Margin of Error = +/- 0.9%