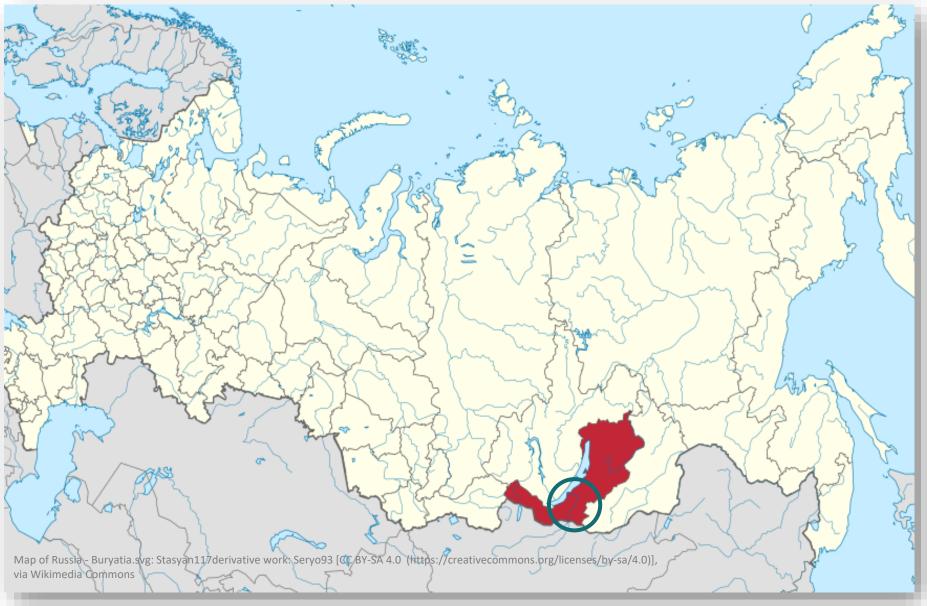

# Buryat UCI and **Church-planting Project**

Ulan Ude, Republic of Buryatia

Siberia, Russia

#### Who are the Buryat?

#### Total Population: 685,000 Republic of Buryatia, Russia - 466,000

#### Who are the Buryat?

Religion:

- Traditionally Buddhist (Lamaism/Tibetan) and Shamanistic;
- Unreached ullet
  - Only one SDA church made up of Buryat (western)
  - Few members on the east of Baikal (about 25)