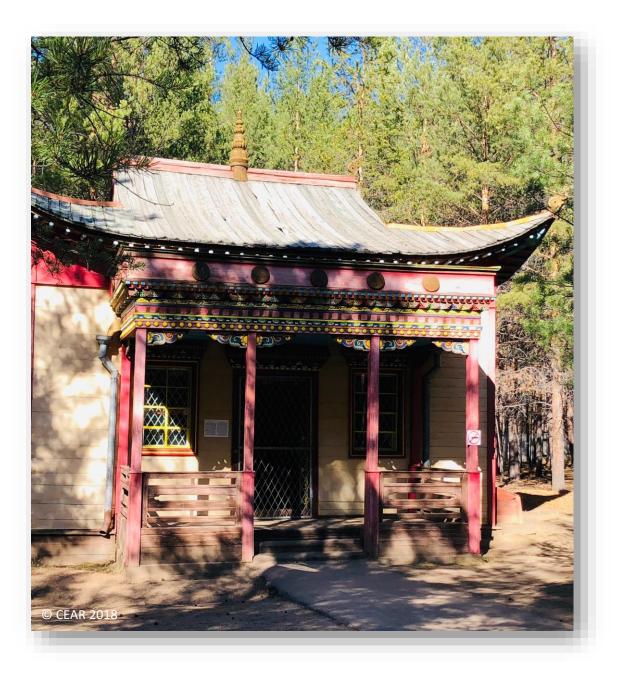

#### Who are the Buryat?

#### Who are the Buryat?

Religion:

- Traditionally Buddhist (Lamaism/Tibetan) and Shamanistic;
- Unreached ullet
  - Only one SDA church made up of Buryat (western)
  - Few members on the east of Baikal (about 25)