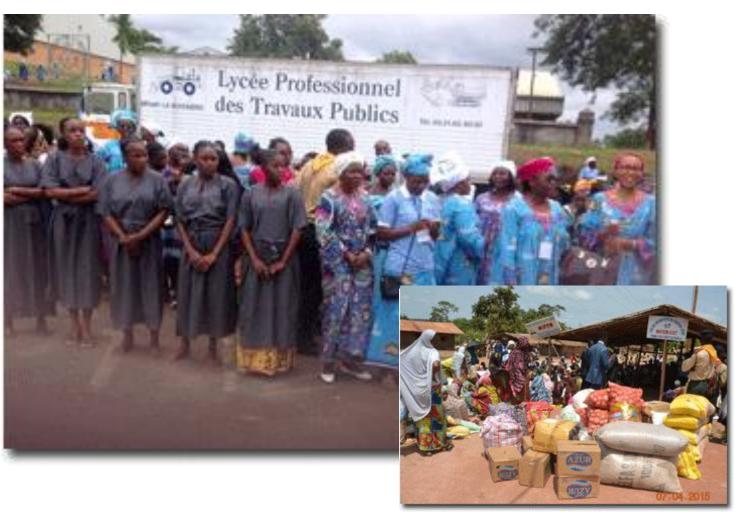

aring the Field before Evangelistic Meetings
- Public Evangelism
- Heartfelt Need Outreach
- enditnow Activities
- Plant-a-Seed Evangelism



### **MACEDONIA**

"The Words of Hope" - 3000 copies given to the Macedonian women plant seeds of hope in the cities.



## **SERBIA**FROM HEART TO HEART









### **CYPRUS**



An open-air vocal concert and dramatic presentations with picnic sponsored by Women's Ministries in a park attracts new visitors to church the next Sabbath



## **DRC - KINSHASA**CLEANING THE CITY







#### **PORTUGAL**

#### REACHING WOMEN IN THE PARK





### **KOREA**









# **BRAZIL** enditnow



Millions of Magazines distributed in the cities every year.



## **SERBIA**FROM HEART TO HEART





## **CAMEROUN**MINISTERING TO REFUGEES



22 People were baptized







#### **CERTIFICATE**

| his is to certify that        |                 |                    |               |                                           |  |  |
|-------------------------------|-----------------|--------------------|---------------|-------------------------------------------|--|--|
| has successfu <b>ll</b> y con | npleted the G   | enera <b>l</b> Cor | ference of Se | venth–day Adventists                      |  |  |
| Women's Mir                   | nistries Lesson | s Building         | Bridges - Wor | nan to Woman.                             |  |  |
|                               | Date:           | /                  |               | _                                         |  |  |
|                               |                 | 11: 15 (           |